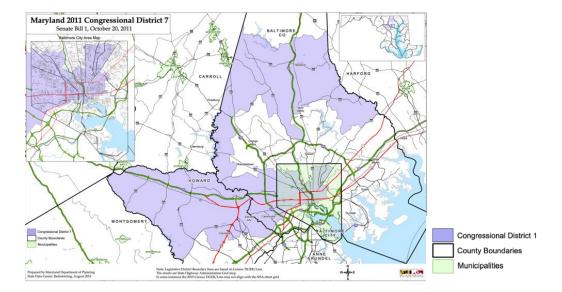

| Compiled by AEPAC for 2022 Primary Election Drive Name House of Representative                                                                                                                                                                                                        | Congressional<br>Election<br>District                     | Member<br>Since:    | Last<br>Elected | Committee<br>Membership                                                                                                  | Winning<br>Percent | Eth-<br>Am<br>Voted | Eth-<br>Am<br>In<br>District | Black<br>Afr-<br>Amer |
|---------------------------------------------------------------------------------------------------------------------------------------------------------------------------------------------------------------------------------------------------------------------------------------|-----------------------------------------------------------|---------------------|-----------------|--------------------------------------------------------------------------------------------------------------------------|--------------------|---------------------|------------------------------|-----------------------|
| Kweisi Mfume (D-Baltimore) 2263 Rayburn House Office Building, Washington, DC 20515 - 2006 (202) 225-4741 web: https://mfume.house.gov/ 1010 Park Ave., Suite 105, Baltimore, MD 21201 (410) 685-9199  Ellicott City: 8267 Main St., Room 102, Ellicott City, MD 21043 (443) 364-5413 | 7th  Parts of: Baltimore City Baltimore & Howard Counties | 05/2020<br>(1.5yrs) | 11/202<br>0     | House Committee on Oversight & Reform, 2020-;  House Committee on Small Business, 2020  Congressional Black Caucus, 2020 | 71.6%              | 37                  |                              | 390,965 (53.6%)       |
| CHALLENGERS  Ray Bly R  Michael Pearson R  Tashi Kimandus Davis D                                                                                                                                                                                                                     |                                                           |                     |                 |                                                                                                                          |                    |                     |                              |                       |