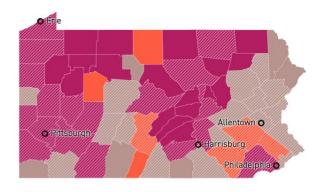

#### U.S. Senate (GOP primary)

| CANDIDATE      | VOTES   | PCT.    |
|----------------|---------|---------|
| Mehmet Oz      | 419,882 | 31.2% 🖿 |
| Dave McCormick | 418,911 | 31.1% 🗖 |
| Kathy Barnette | 331,800 | 24.7% 🕨 |
| Carla Sands    | 73,301  | 5.4%    |
|                |         |         |