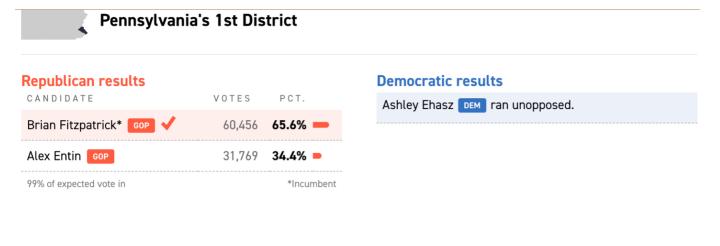

-----------|------------------------|-----------------|
| Shapiro Shapiro | Tied<br>No results vet | Size of victory |

#### U.S. Senate (GOP primary)

| CANDIDATE      | VOTES   | PCT.    |
|----------------|---------|---------|
| Mehmet Oz      | 419,882 | 31.2% 🖿 |
| Dave McCormick | 418,911 | 31.1% 🗖 |
| Kathy Barnette | 331,800 | 24.7% 🕨 |
| Carla Sands    | 73,301  | 5.4%    |
|                |         |         |

99% of expected vote in





#### U.S. Senate (Dem primary)

| CANDIDATE          | VOTES   | PCT.    |
|--------------------|---------|---------|
| 🍵 John Fetterman √ | 751,537 | 58.6% 🛑 |
| Conor Lamb         | 336,607 | 26.3% ■ |
| Malcolm Kenyatta   | 139,121 | 10.9% ) |
| Alex Khalil        | 54,240  | 4.2%    |

99% of expected vote in



Kenyatta

Size of victory





# Pennsylvania's 2nd District

#### **Republican results**

Aaron Bashir **GOP** ran unopposed.

| Democratic results | 5              |
|--------------------|----------------|
| Brendan Boyle* DEM | ran unopposed. |

\*Incumbent



# Pennsylvania's 3rd District

| Democratic results<br>CANDIDATE | VOTES  | PCT.       |
|---------------------------------|--------|------------|
| Dwight Evans* 🗖 🗸               | 97,709 | 75.7% 🛑    |
| Alexandra Hunt DEM              | 25,712 | 19.9% 🕨    |
| Michael Cogbill DEM             | 5,728  | 4.4%       |
| 99% of expected vote in         |        | *Incumbent |

| Republican results                                          | VOTES  | PCT.    | Democratic results                                         |          |
|---------------------------