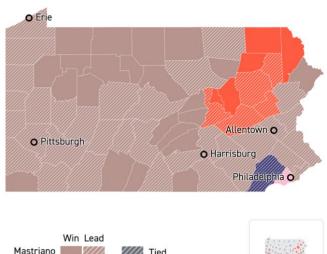

## Governor (GOP primary)

| Τ.   |
|------|
| 8% 🛑 |
| 2% • |
| 8% • |
| %    |
| •    |

|           | win Lead |      |                | The second state     |
|-----------|----------|------|----------------|----------------------|
| Mastriano |          | //// | Tied           |                      |
| Barletta  |          |      | No results yet | 1 * * * • 10 TOR • 5 |
| McSwain   |          |      | 100            | Size of victory      |